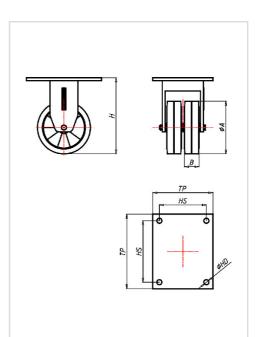

| Fixed castor                                            | Wheel- $\varnothing$ A x width B mm: 250x60+60 |
|---------------------------------------------------------|------------------------------------------------|
| Load Capacity kg:                                       | 1200                                           |
| Load capacity tested according to EN 12530 and EN 12527 |                                                |
| Overall height H mm:                                    | 323                                            |
| Dimension of top plate TP                               | 255x205                                        |
| mm:                                                     |                                                |
| Hole spacing HS mm:                                     | 210x160                                        |
| Hole-Ø HD mm:                                           | 17                                             |
| Wheel bearing:                                          | Ball bearing                                   |