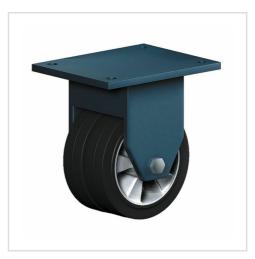

# Product data sheet Fixed castor EDDF 250 EEK

Extra Heavy Duty Series EDD - Wheel E

#### Wheel

Tread: Elastic solid rubber tyre, black,  $73\pm 5$  Shore A, vulcanised on wheel centre

Wheel centre: Die-cast aluminium alloy

Fork

For applications where a super strong and durable caster is required, one tapered roller and one axial ball bearing, dust protection ring, very strong integrated Kingpin, locked nut, grease nipple, wheel axle bolted, finish – painted